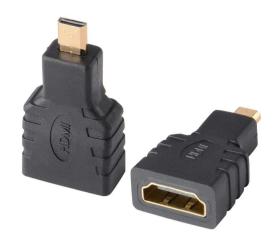

## 4K Micro HDMI Male to HDMI Female adapter coupler

Item no. FS11604

## **Specification:**

- Connector1: Micro HDMI female (HDMI Type D), gold pated
- · Connector2: HDMI A female, gold plated
- · Housing: Plastic molding
- · High Speed HDMI with Ethernet (HEC) specification
- Resolution up to 4096x2160 @ 60 Hz
- 32 Channel Audio, 7.1 Dolby and Support resolutions up to 4K x 2K
- Compliant with the HDMI 2.0 standard, can be capable of carrying the increased bandwidth of HDMI 2.0 at 18 Gbps
- · Compliant: RoHS, REACH